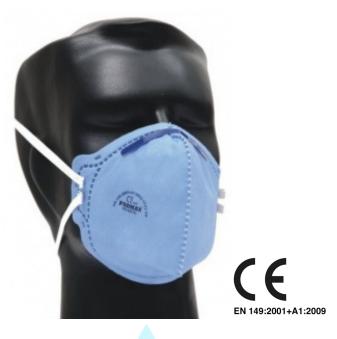

## PS-420 SL –FFP2 FACE MASK

Product Code:APRSP1006Model:PROMAX PS-420 SLFilter Efficiency:FFP2 (Above 94% Efficiency)Standard:EN 149:2001 + A1:2009Feature:Feature:

- Activated carbon Filter to filter nuisance odours, welding fumes & painting mist.
- Special skin-friendly elastic with adjustable beads for proper fit with comfort.
- Modern Ultrasonic Welding used to form composite layers of filters without creating needle holes.